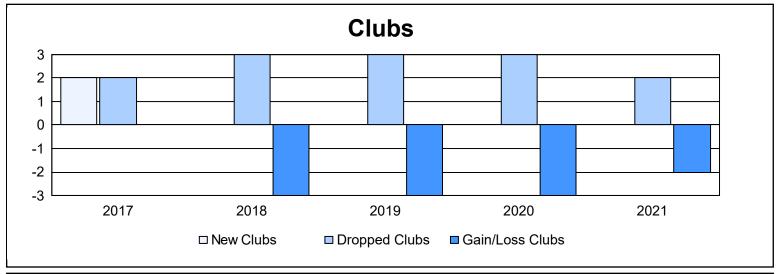

District 30 S As of June 2021 Cumulative

| Year      | New<br>Clubs | Dropped<br>Clubs | Gain/<br>Loss<br>Clubs | New<br>Members | Charter<br>Members | Reinstate<br>Members | Transfer<br>Members | Total<br>Member<br>Added | Total<br>Members<br>Dropped | Gain/<br>Loss<br>Members |
|-----------|--------------|------------------|------------------------|----------------|--------------------|----------------------|---------------------|--------------------------|-----------------------------|--------------------------|
| 2016-2017 | 2            | 2                | 0                      | 104            | 60                 | 18                   | 6                   | 188                      | 222                         | -34                      |
| 2017-2018 | 0            | 3                | -3                     | 130            | 5                  | 4                    | 3                   | 142                      | 250                         | -108                     |
| 2018-2019 | 0            | 3                | -3                     | 68             | 8                  | 23                   | 2                   | 101                      | 162                         | -61                      |
| 2019-2020 | 0            | 3                | -3                     | 58             | 1                  | 10                   | 2                   | 71                       | 162                         | -91                      |
| 2020-2021 | 0            | 2                | -2                     | 42             | 1                  | 33                   | 2                   | 78                       | 161                         | -83                      |
| Average   | 0            | 3                | -2                     | 80             | 15                 | 18                   | 3                   | 116                      | 191                         | -75                      |